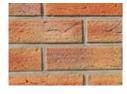

## The Britannia Range

F297 London Multi Buff

303 Smooth Red Multi

436 Antique Multi Red

R220 Terracotta

689 Rustic Multi Red

500 Smooth Brown

700 Smooth Anthracite

401 Red Dragwire

400 Smooth Red

335 Red Multi

313 Red Multi Dragwire

7429HL Autumn Leaves

7404L Leonardo

7450 Montana

7424 Colarado

7427 Red Blue Flamed

690 Rustic Cottage Multi

684 Rustic Golden Multi

686 Rustic Inferno Multi

687 Rustic Orange Multi

Rustic Red Charcoal Multi

7480 Weathered Old Mill House

688 Rustic Buff Multi

Smooth Grey

7400 Deep Sanded Red

Old Mill House

7420 Gloucester Red

7404 Sanded Buff

Printed colour samples are as accurate as printing techniques allow and are for guidance only. It should be noted that as the materials used in the manufacture are from natural sources variations in shade and dimensions can occur.