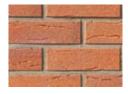

## The Britannia Range

F297 London Multi Buff

303 Smooth Red Multi

436 Antique Multi Red

R220 Terracotta

689 Rustic Multi Red

500 Smooth Brown

700 Smooth Anthracite

401 Red Dragwire

400 Smooth Red

335 Red Multi

313 Red Multi Dragwire

7429HL Autumn Leaves

7404L Leonardo

7450 Montana

7424 Colarado

7427 Red Blue Flamed

690 Rustic Cottage Multi

684 Rustic Golden Multi

686 Rustic Inferno Multi

687 Rustic Orange Multi

Rustic Red Charcoal Multi

7480 Weathered Old Mill House

688 Rustic Buff Multi

Smooth Grey

7400 Deep Sanded Red

Old Mill House

7420 Gloucester Red

7404 Sanded Buff

Printed colour samples are as accurate as printing techniques allow and are for guidance only. It should be noted that as the materials used in the manufacture are from natural sources variations in shade and dimensions can occur.