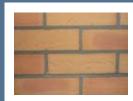

## The Britannia Range

F297 London Multi Buff

303 Smooth Red Multi

436 Antique Multi Red

R220 Terracotta

689 Rustic Multi Red

500 Smooth Brown

700 Smooth Anthracite

401 Red Dragwire

400 Smooth Red

335 Red Multi

313 Red Multi Dragwire

7429HL Autumn Leaves

7404L Leonardo

7450 Montana

7424 Colarado

7427 Red Blue Flamed

690 Rustic Cottage Multi

684 Rustic Golden Multi

686 Rustic Inferno Multi

687 Rustic Orange Multi

Rustic Red Charcoal Multi

7480 Weathered Old Mill House

688 Rustic Buff Multi

Smooth Grey

7400 Deep Sanded Red

Old Mill House

7420 Gloucester Red

7404 Sanded Buff

Printed colour samples are as accurate as printing techniques allow and are for guidance only. It should be noted that as the materials used in the manufacture are from natural sources variations in shade and dimensions can occur.