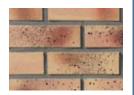

## The Britannia Range

F297 London Multi Buff

303 Smooth Red Multi

436 Antique Multi Red

R220 Terracotta

689 Rustic Multi Red

500 Smooth Brown

700 Smooth Anthracite

401 Red Dragwire

400 Smooth Red

335 Red Multi

313 Red Multi Dragwire

7429HL Autumn Leaves

7404L Leonardo

7450 Montana

7424 Colarado

7427 Red Blue Flamed

690 Rustic Cottage Multi

684 Rustic Golden Multi

686 Rustic Inferno Multi

687 Rustic Orange Multi

Rustic Red Charcoal Multi

7480 Weathered Old Mill House

688 Rustic Buff Multi

Smooth Grey

7400 Deep Sanded Red

Old Mill House

7420 Gloucester Red

7404 Sanded Buff

Printed colour samples are as accurate as printing techniques allow and are for guidance only. It should be noted that as the materials used in the manufacture are from natural sources variations in shade and dimensions can occur.