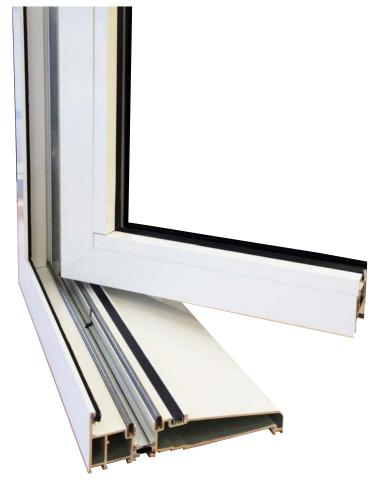

# Threshold Options

The Visofold bi-folding door offers a range of different thresholds to suit every need. The low thresholds are designed for wheel chair access or doors in sheltered locations.

Rebated thresholds come in either our standard range or the integrated cill variety. The integrated cill threshold is for open out doors only but allows for a lower step over height compared to our standard range when coupled with a projection cill.