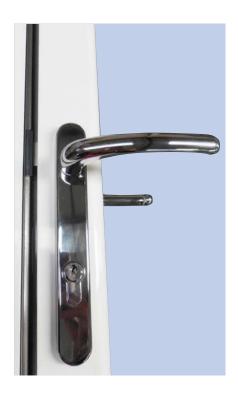

Lever Handle

View of retained roller hinge

The optional security upgrade consists of the following:

### PAS 24: 2012

- Upgraded security handle
- Retained rollers and guides to stop the doors being forced from their frame
- **♦** Anti lift blocks
- ♦ Nylon coated stainless steel shootbolts

View of centre leaf shootbolt