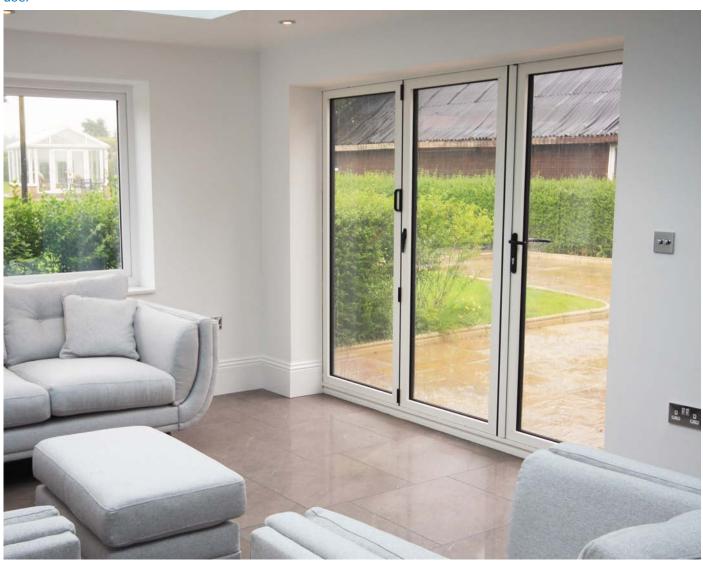

## **Popular design options**

- **♦** Doors up to 6.5m wide
- ✦ Height up to 2.5m
- **♦** Each Sash up to 1.2m wide
- **♦** Thermally Efficient
- Complies with Building Regulations

- → Available in a range of colours and styles
- **♦** Various threshold options
- **♦** Doors can open in or out
- **♦** PAS24:2012 Security Upgrade

#### **6 Door Options**

#### 7 Door Options