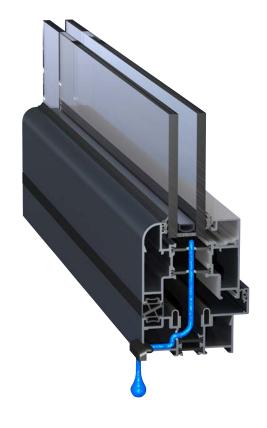

Polyamide thermal barrier technology helps keep your home warm in the winter, reducing energy bills and subsequently your carbon footprint.

This advanced profile technology creates a thermal transmittance barrier between the cold air outside and the warm air inside (or vice versa), keeping your home comfortable throughout the year, whatever the weather.