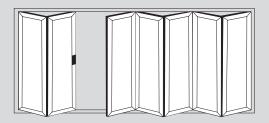

## **Popular design options**

- **♦** Doors up to 6.5m wide
- ✦ Height up to 2.5m
- **♦** Each Sash up to 1.2m wide
- **♦** Thermally Efficient
- Complies with Building Regulations

- → Available in a range of colours and styles
- **♦** Various threshold options
- **♦** Doors can open in or out
- **♦** PAS24:2012 Security Upgrade

#### **6 Door Options**