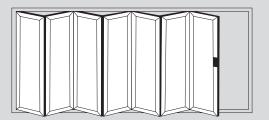

s a thermal transmittance barrier between the cold air outside and the warm air inside (or vice versa), keeping your home comfortable throughout the year, whatever the weather.

To protect your home against unwanted visitors, high security multi-point locking mechanisms are fitted on opening sashes, with shootbolt locking and internally glazed sealed units for added assurance.









Secure, warm & cosy



## **Popular design options**

- **♦** Doors up to 6.5m wide
- ✦ Height up to 2.5m
- **♦** Each Sash up to 1.2m wide
- **♦** Thermally Efficient
- Complies with Building Regulations

- → Available in a range of colours and styles
- **♦** Various threshold options
- **♦** Doors can open in or out
- **♦** PAS24:2012 Security Upgrade

#### **6 Door Options**



#### 7 Door Options











# Threshold Options

The Visofold bi-folding door offers a range of different thresholds to suit every need. The low thresholds are designed for wheel chair access or doors in sheltered locations.

Rebated thresholds come in either our standard range or the integrated cill variety. The integrated cill threshold is for open out doors only but allows for a lower step over height compared to our standard range when coupled with a projection cill.







# **Colour Options**

**Creative, innovative & protective** range of highly versatile protective colour coatings for our innovative aluminium doors, including beautifully subtle metallics, and contemporary colour-rich shades.

Specifically developed to provide the creative choice, flexibility and excellence required by the most demanding p