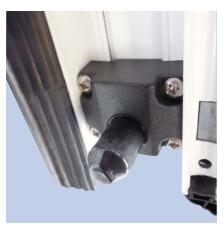

### PAS 24: 2012

- Upgraded security handle
- Retained rollers and guides to stop the doors being forced from their frame
- **♦** Anti lift blocks
- ♦ Nylon coated stainless steel shootbolts

View of centre leaf shootbolt

Retained roller guides

Anti lift blocks