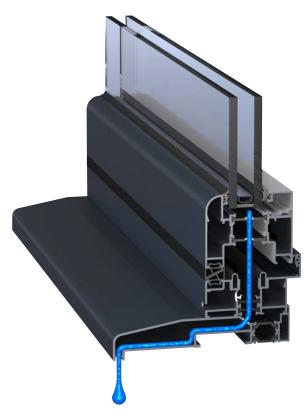

# Threshold Options

The Visofold bi-folding door offers a range of different thresholds to suit every need. The low thresholds are designed for wheel chair access or doors in sheltered locations.

Rebated thresholds come in either our standard range or the integrated cill variety. The integrated cill threshold is for open out doors only but allows for a lower step over height compared to our standard range when coupled with a projection cill.