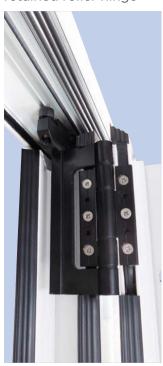

# **Security and PAS 24:2012**

View of lower hook bolt and cam

View of upper retained roller hinge

View of non-runner hinge

Lever Handle

View of retained roller hinge

The optional security upgrade consists of the following:

Retained roller guides

Anti lift blocks