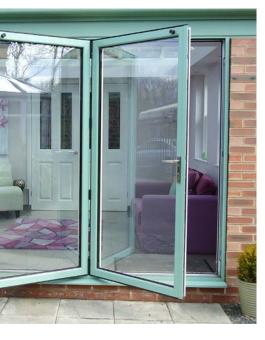

## **Popular design options**

- **♦** Doors up to 6.5m wide
- ✦ Height up to 2.5m
- **♦** Each Sash up to 1.2m wide
- **♦** Thermally Efficient
- Complies with Building Regulations

- → Available in a range of colours and styles
- **♦** Various threshold options
- **♦** Doors can open in or out
- **♦** PAS24:2012 Security Upgrade

#### **6 Door Options**

#### 7 Door Options