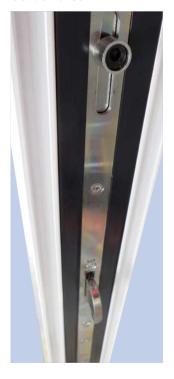

# **Security and PAS 24:2012**

View of lower hook bolt and cam

View of upper retained roller hinge

View of non-runner hinge

### PAS 24: 2012

- Upgraded security handle
- Retained rollers and guides to stop the doors being forced from their frame
- **♦** Anti lift blocks
- ♦ Nylon coated stainless steel shootbolts

View of centre leaf shootbolt