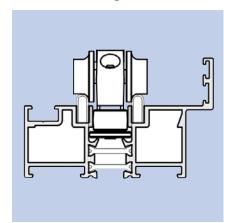

Polyamide thermal barrier technology helps keep your home warm in the winter, reducing energy bills and subsequently your carbon footprint.

This advanced profile technology creates a thermal transmittance barrier between the cold air outside and the warm air inside (or vice versa), keeping your home comfortable throughout the year, whatever the weather.

To protect your home against unwanted visitors, high security multi-point locking mechanisms are fitted on opening sashes, with shootbolt locking and internally glazed sealed units for added assurance.