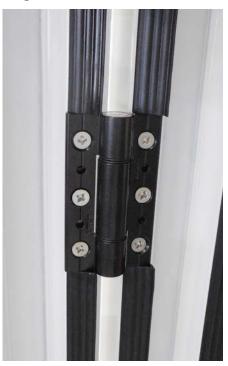

# **Security and PAS 24:2012**

View of lower hook bolt and cam

View of upper retained roller hinge

View of non-runner hinge

Lever Handle

View of retained roller hinge

The optional security upgrade consists of the following: