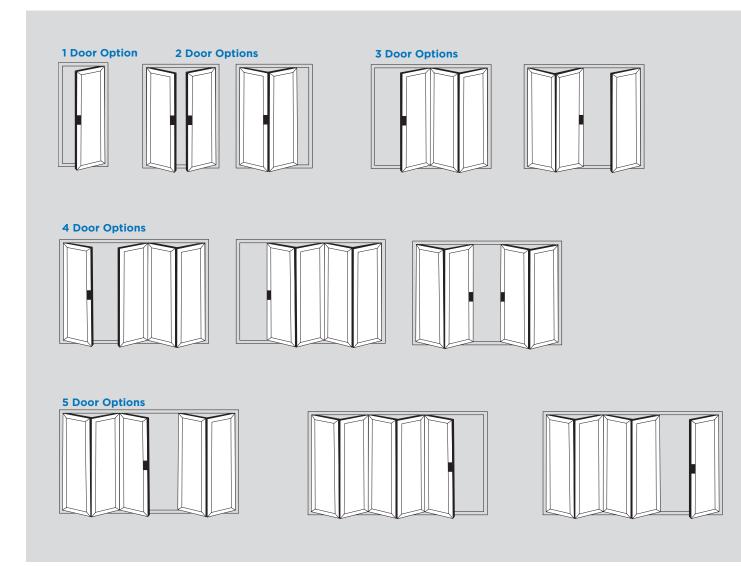

## **Popular design options**

- **♦** Doors up to 6.5m wide
- ✦ Height up to 2.5m
- **♦** Each Sash up to 1.2m wide
- **♦** Thermally Efficient
- Complies with Building Regulations

- → Available in a range of colours and styles
- **♦** Various threshold options
- **♦** Doors can open in or out
- **♦** PAS24:2012 Security Upgrade

#### **6 Door Options**

#### 7 Door Options