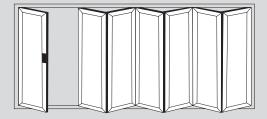

## **Popular design options**

- **♦** Doors up to 6.5m wide
- ✦ Height up to 2.5m
- **♦** Each Sash up to 1.2m wide
- **♦** Thermally Efficient
- Complies with Building Regulations

- → Available in a range of colours and styles
- **♦** Various threshold options
- **♦** Doors can open in or out
- **♦** PAS24:2012 Security Upgrade

#### **6 Door Options**