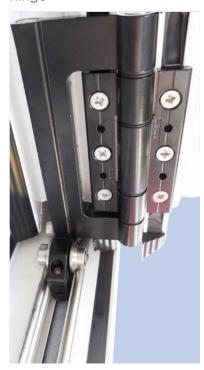

# **Security and PAS 24:2012**

View of lower hook bolt and cam

View of upper retained roller hinge

View of non-runner hinge

Lever Handle

View of retained roller hinge

The optional security upgrade consists of the following: