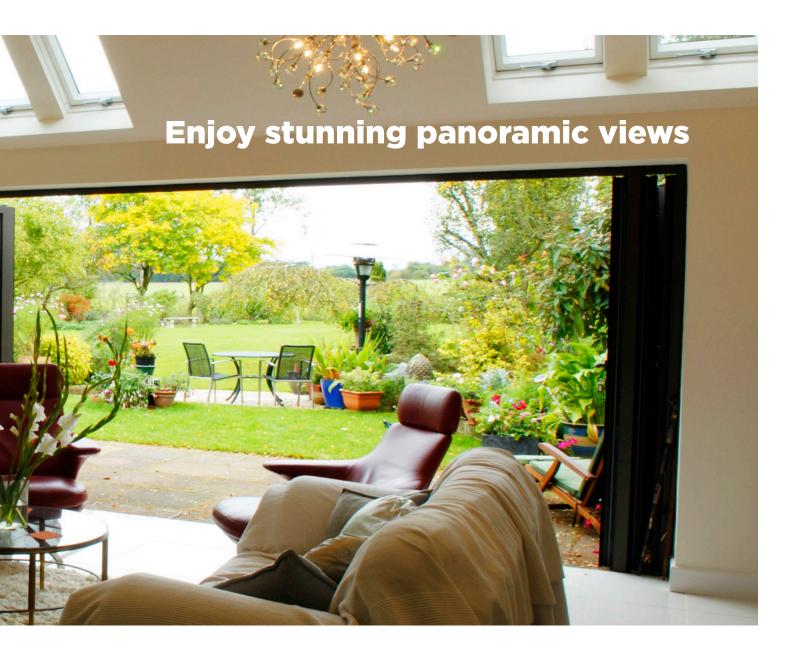

# Styled to transform

Made for Trade sliding bi-fold doors will transform your home; relax in stylish open plan living areas or enjoy a stunning panoramic view from your bedroom.

### **Open up your home**

You will feel like you're living the outside inside by opening entire facades in your home and making the most out of a beautiful garden. These beautifully designed, versatile doors create a contemporary look for your home, whether it's a living room, bedroom, kitchen or conservatory.