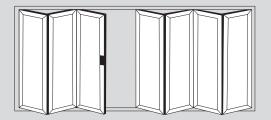

tes a thermal transmittance barrier between the cold air outside and the warm air inside (or vice versa), keeping your home comfortable throughout the year, whatever the weather.

To protect your home against unwanted visitors, high security multi-point locking mechanisms are fitted on opening sashes, with shootbolt locking and internally glazed sealed units for added assurance.









Secure, warm & cosy



## **Popular design options**

- **♦** Doors up to 6.5m wide
- ✦ Height up to 2.5m
- **♦** Each Sash up to 1.2m wide
- **♦** Thermally Efficient
- Complies with Building Regulations

- → Available in a range of colours and styles
- **♦** Various threshold options
- **♦** Doors can open in or out
- **♦** PAS24:2012 Security Upgrade

#### **6 Door Options**



#### 7 Door Options











# Threshold Options

The Visofold bi-folding door offers a range of different thresholds to suit every need. The low thresholds are designed for wheel chair access or doors in sheltered locations.

Rebated thresholds come in either our standard range or the integrated cill variety. The integrated cill threshold is for open out doors only but allows for a lower step over height compared to our standard range when coupled with a projection cill.







# **Colour Options**

**Creative, innovative & protective** range of highly versatile protective colour coatings for our innovative aluminium doors, including beautifully subtle metallics, and contemporary colour-rich shades.

Specifically developed to provide the creative choice, flexibility and excellence required by the most demanding