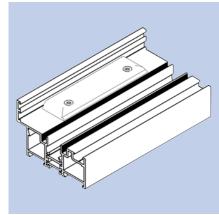

## Strong, durable, secure & stylish

Made for Trade bi-folding doors come with all the assurances you would expect from a quality designed product. The aluminium profiles are designed to give strength and durability, ensuring a structurally sound product that requires minimal maintenance and delivers reliable performance over a lifetime of use.

# **Highly resistant**

to corrosion and featuring a durable scratch resistant finish.

With an aluminium profile that is designed to be strong and durable, you can be sure our bifolding door will deliver a reliable performance as well as being pleasing to the eye.