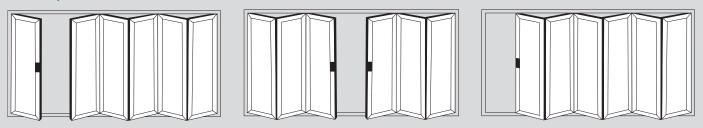

## **Popular design options**

- **♦** Doors up to 6.5m wide
- ✦ Height up to 2.5m
- **♦** Each Sash up to 1.2m wide
- **♦** Thermally Efficient
- Complies with Building Regulations

- → Available in a range of colours and styles
- **♦** Various threshold options
- **♦** Doors can open in or out
- **♦** PAS24:2012 Security Upgrade

#### 7 Door Options