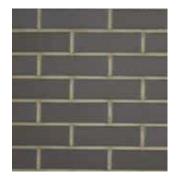

689 Rustic Red Multi

687 Rustic Orange Multi

685 Rustic Red Charcoal Multi

74200M Old Millhouse

692 Rustic Cream

700 Smooth Anthracite

800 Smooth Grey

Printed colour samples are as accurate as the printing techniques allow and are for guidance only. It should be noted that as materials used in the manufacture are from natural sources variations in shade, texture and dimensions can occur.

#### THE BRITANNIA RANGE

R100 Smooth White

697 Rustic Charcoal

7450 Montana

7429HL Autumn Leaves

686 Rustic Inferno Multi

684 Rustic Golden Multi