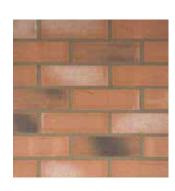

### THE BRITANNIA RANGE

335 Red Multi

313 Red Multi Dragwire

F297 London Multi Buff

400 Smooth Red

688 Rustic Buff Multi

7480 Weathered Old Millhouse

690 Rustic Cottage Multi

689 Rustic Red Multi

687 Rustic Orange Multi

685 Rustic Red Charcoal Multi

74200M Old Millhouse

692 Rustic Cream

700 Smooth Anthracite

800 Smooth Grey

Printed colour samples are as accurate as the printing techniques allow and are for guidance only. It should be noted that as materials used in the manufacture are from natural sources variations in shade, texture and dimensions can occur.