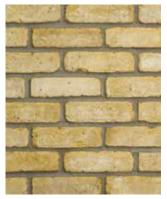

689 Rustic Red Multi

687 Rustic Orange Multi

685 Rustic Red Charcoal Multi

74200M Old Millhouse

692 Rustic Cream

700 Smooth Anthracite

800 Smooth Grey

Printed colour samples are as accurate as the printing techniques allow and are for guidance only. It should be noted that as materials used in the manufacture are from natural sources variations in shade, texture and dimensions can occur.

#### THE BRITANNIA RANGE

R100 Smooth White

697 Rustic Charcoal

7450 Montana

7429HL Autumn Leaves

686 Rustic Inferno Multi

684 Rustic Golden Multi