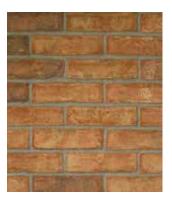

### THE BRITANNIA RANGE

335 Red Multi

313 Red Multi Dragwire

F297 London Multi Buff

400 Smooth Red

688 Rustic Buff Multi

7480 Weathered Old Millhouse

690 Rustic Cottage Multi

689 Rustic Red Multi

687 Rustic Orange Multi

685 Rustic Red Charcoal Multi

74200M Old Millhouse

692 Rustic Cream

700 Smooth Anthracite

800 Smooth Grey

Printed colour samples are as accurate as the printing techniques allow and are for guidance only. It should be noted that as materials used in the manufacture are from natural sources variations in shade, texture and dimensions can occur.